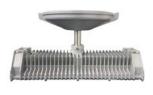

# TOP HAT ADAPTER

### **NEM-TH-EA ADAPTER**

- Allows upgrading of legacy Eaton Crouse-Hinds lights to LED technology
- Adapter can be ordered individually or as a pre-wired complete assembly
- Compatible with Nemalux's mult-functional JR, MR, & XR Series
- Multi-layer powder coated finish for corrosion resistance
- High pressure die-cast aluminum construction
- Consists of Marine-grade copper-free alloy