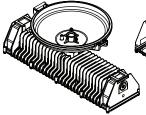

### **NEM-TH-EA ADAPTER**

- Allows upgrading of legacy Eaton Crouse-Hinds lights to LED technology
- Adapter can be ordered individually or as a pre-wired complete assembly
- Compatible with Nemalux's mult-functional JR, MR, & XR Series
- Multi-layer powder coated finish for corrosion resistance
- High pressure die-cast aluminum construction
- Consists of Marine-grade copper-free alloy

# **ACCESSORY PACKAGE**