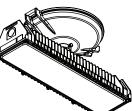

# TOP HAT ADAPTER

### **NEM-TH-EA ADAPTER**

- Allows upgrading of legacy Eaton Crouse-Hinds lights to LED technology
- Adapter can be ordered individually or as a pre-wired complete assembly
- Compatible with Nemalux's mult-functional JR, MR, & XR Series
- Multi-layer powder coated finish for corrosion resistance
- High pressure die-cast aluminum construction
- Consists of Marine-grade copper-free alloy