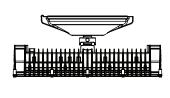

XR SERIES 8,000 – 20,000 Lumen Multi-functional Luminaire | Complete Assembly Weight: 8.2 kg | 18.0 lbs

BL SERIES 2,500 – 4,400 Lumen High Impact Linear Luminaire | Complete Assembly Weight: 4.1 kg | 8.9 lbs