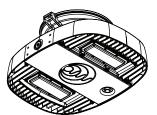

### **NEM-TH-EA ADAPTER**

- Allows upgrading of legacy Eaton Crouse-Hinds lights to LED technology
- Adapter can be ordered individually or as a pre-wired complete assembly
- Compatible with Nemalux's mult-functional JR, MR, & XR Series
- Multi-layer powder coated finish for corrosion resistance
- High pressure die-cast aluminum construction
- Consists of Marine-grade copper-free alloy