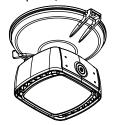

# TOP HAT ADAPTER

### **NEM-TH-EA ADAPTER**

- Allows upgrading of legacy Eaton Crouse-Hinds lights to LED technology
- Adapter can be ordered individually or as a pre-wired complete assembly
- Compatible with Nemalux's mult-functional JR, MR, & XR Series
- Multi-layer powder coated finish for corrosion resistance
- High pressure die-cast aluminum construction
- Consists of Marine-grade copper-free alloy

Conforms to:

CSA C22.2 No. 250.0:21, Edition 5/UL 1598, Edition 5 IEC 60529:1989+AMD1:1999+AMD2:2013