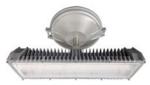

# **FIXTURE OPTIONS**

JR SERIES 2,000 - 5,000 Lumen Compact Luminaire | Complete Assembly Weight: 2.61 kg | 5.74 lbs

MR SERIES 3,000 – 6,000 Lumen Multi-functional Luminaire | Complete Assembly Weight: 5.3 kg | 11.7 lbs

XR SERIES 8,000 – 20,000 Lumen Multi-functional Luminaire | Complete Assembly Weight: 8.2 kg | 18.0 lbs

BL SERIES 2,500 – 4,400 Lumen High Impact Linear Luminaire | Complete Assembly Weight: 4.1 kg | 8.9 lbs