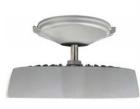

### **NEM-TH-EA ADAPTER**

- Allows upgrading of legacy Eaton Crouse-Hinds lights to LED technology
- Adapter can be ordered individually or as a pre-wired complete assembly
- Compatible with Nemalux's mult-functional JR, MR, & XR Series
- Multi-layer powder coated finish for corrosion resistance
- High pressure die-cast aluminum construction
- Consists of Marine-grade copper-free alloy

# **FIXTURE OPTIONS**

JR SERIES 2,000 - 5,000 Lumen Compact Luminaire | Complete Assembly Weight: 2.61 kg | 5.74 lbs

MR SERIES 3,000 – 6,000 Lumen Multi-functional Luminaire | Complete Assembly Weight: 5.3 kg | 11.7 lbs