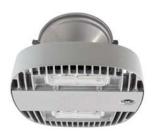

XR SERIES 8,000 – 20,000 Lumen Multi-functional Luminaire | Complete Assembly Weight: 8.2 kg | 18.0 lbs

BL SERIES 2,500 – 4,400 Lumen High Impact Linear Luminaire | Complete Assembly Weight: 4.1 kg | 8.9 lbs