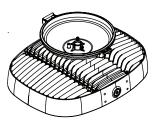

### **NEM-TH-EA ADAPTER**

- Allows upgrading of legacy Eaton Crouse-Hinds lights to LED technology
- Adapter can be ordered individually or as a pre-wired complete assembly
- Compatible with Nemalux's mult-functional JR, MR, & XR Series
- Multi-layer powder coated finish for corrosion resistance
- High pressure die-cast aluminum construction
- Consists of Marine-grade copper-free alloy