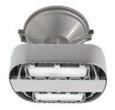

### **NEM-TH-EA ADAPTER**

- Allows upgrading of legacy Eaton Crouse-Hinds lights to LED technology
- Adapter can be ordered individually or as a pre-wired complete assembly
- Compatible with Nemalux's mult-functional JR, MR, & XR Series
- Multi-layer powder coated finish for corrosion resistance
- High pressure die-cast aluminum construction
- Consists of Marine-grade copper-free alloy