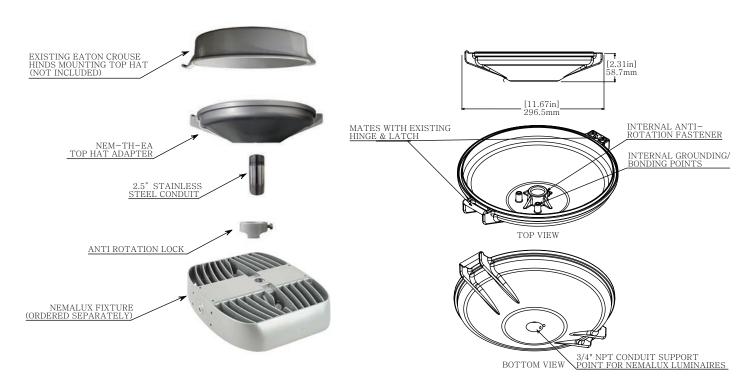

# TOP HAT ADAPTER

### **NEM-TH-EA ADAPTER**

- Allows upgrading of legacy Eaton Crouse-Hinds lights to LED technology
- Adapter can be ordered individually or as a pre-wired complete assembly
- Compatible with Nemalux's mult-functional JR, MR, & XR Series
- Multi-layer powder coated finish for corrosion resistance
- High pressure die-cast aluminum construction
- Consists of Marine-grade copper-free alloy

# **MODEL SELECTOR**

Sample Part Number: NEM-TH-EA

| ADAPTER                                         | ASSEMBLY                                                                                                              |
|-------------------------------------------------|-----------------------------------------------------------------------------------------------------------------------|
| NEM-TH-EA -                                     |                                                                                                                       |
| <b>NEM-TH-EA</b> - Top Hat Adapter <sup>1</sup> | BLANK JR - JR Series <sup>2</sup> MR - MR Series <sup>2</sup> XR - XR Series <sup>2</sup> BL - BL Series <sup>2</sup> |

#### **NOTES:**

- 1. Adapter can be ordered individually or as a pre-wired complete assembly with compatible products (JR, MR, XR & BL).
- 2. Fixture part numbers are required when selecting a complete assembly. For more information, refer to the corresponding product spec sheet or contact Nemalux.