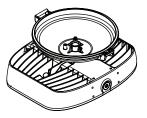

### **NEM-TH-EA ADAPTER**

- Allows upgrading of legacy Eaton Crouse-Hinds lights to LED technology
- Adapter can be ordered individually or as a pre-wired complete assembly
- Compatible with Nemalux's mult-functional JR, MR, & XR Series
- Multi-layer powder coated finish for corrosion resistance
- High pressure die-cast aluminum construction
- Consists of Marine-grade copper-free alloy