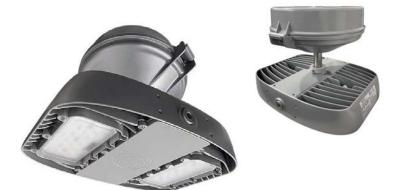

### **NEM-TH-EA ADAPTER**

- Allows upgrading of legacy Eaton Crouse-Hinds lights to LED technology
- Adapter can be ordered individually or as a pre-wired complete assembly
- Compatible with Nemalux's mult-functional JR, MR, & XR Series
- Multi-layer powder coated finish for corrosion resistance
- High pressure die-cast aluminum construction
- Consists of Marine-grade copper-free alloy

# **FIXTURE OPTIONS**

JR SERIES 2,000 - 5,000 Lumen Compact Luminaire | Complete Assembly Weight: 2.61 kg | 5.74 lbs

MR SERIES 3,000 – 6,000 Lumen Multi-functional Luminaire | Complete Assembly Weight: 5.3 kg | 11.7 lbs