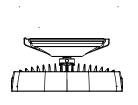

### **NEM-TH-EA ADAPTER**

- Allows upgrading of legacy Eaton Crouse-Hinds lights to LED technology
- Adapter can be ordered individually or as a pre-wired complete assembly
- Compatible with Nemalux's mult-functional JR, MR, & XR Series
- Multi-layer powder coated finish for corrosion resistance
- High pressure die-cast aluminum construction
- Consists of Marine-grade copper-free alloy