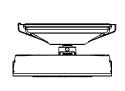

# TOP HAT ADAPTER

### **NEM-TH-EA ADAPTER**

- Allows upgrading of legacy Eaton Crouse-Hinds lights to LED technology
- Adapter can be ordered individually or as a pre-wired complete assembly
- Compatible with Nemalux's mult-functional JR, MR, & XR Series
- Multi-layer powder coated finish for corrosion resistance
- High pressure die-cast aluminum construction
- Consists of Marine-grade copper-free alloy