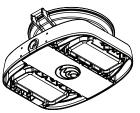

### **NEM-TH-EA ADAPTER**

- Allows upgrading of legacy Eaton Crouse-Hinds lights to LED technology
- Adapter can be ordered individually or as a pre-wired complete assembly
- Compatible with Nemalux's mult-functional JR, MR, & XR Series
- Multi-layer powder coated finish for corrosion resistance
- High pressure die-cast aluminum construction
- Consists of Marine-grade copper-free alloy