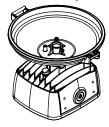

# TOP HAT ADAPTER

### **NEM-TH-EA ADAPTER**

- Allows upgrading of legacy Eaton Crouse-Hinds lights to LED technology
- Adapter can be ordered individually or as a pre-wired complete assembly
- Compatible with Nemalux's mult-functional JR, MR, & XR Series
- Multi-layer powder coated finish for corrosion resistance
- High pressure die-cast aluminum construction
- Consists of Marine-grade copper-free alloy

Conforms to:

CSA C22.2 No. 250.0:21, Edition 5/UL 1598, Edition 5 IEC 60529:1989+AMD1:1999+AMD2:2013